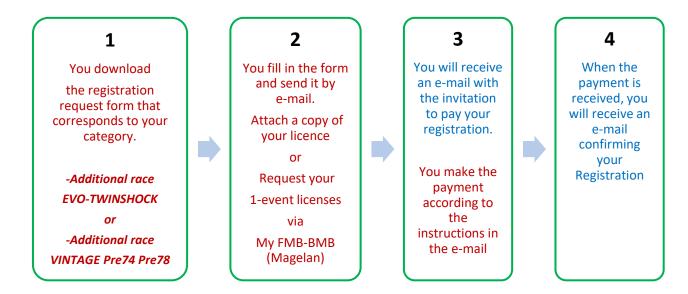

#### II. REGISTRATION FOR THE ADDITIONAL RACES (SINGLE DRIVER)

Registration request should be made exclusively via the document to be downloaded from the the website of A.M.C. Orp-Le-Grand website <a href="https://www.amcorp.be/">https://www.amcorp.be/</a>

A single registration request per driver will be .

This form will be completed and sent by e-mail to: 875.vintage.mx.orp@gmail.com

#### **Principle:**

#### **Licenses:**

Only the following licenses will be accepted:

#### Payment:

After receipt of the registration request, verification and validation of all required criteria, a summary e-mail will be sent to the contact address mentioned in the registration form.

The invitation to pay the full entry fees will be detailed in this e-mail. (Registration fees are detailed in point III)

As soon as the payment has been received on the bank account of the AMC Orp, an e-mail confirming your registration will be sent to the contact address mentioned in the registration form.

A copy of this confirmation will be requested when you come to the 'Welcome' during the race.