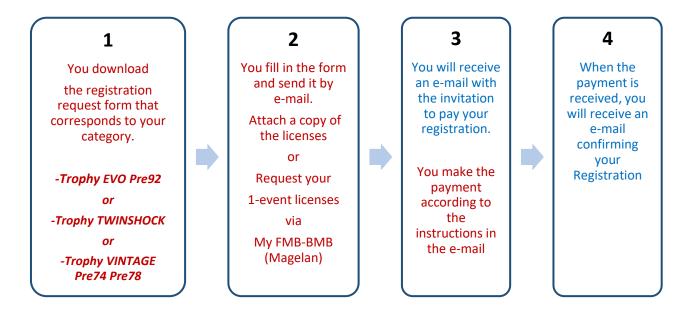

#### I. REGISTRATION FOR THE 875 TROPHY - TEAM RACES

Registration requests should be made exclusively via the form to be downloaded from the the website of A.M.C. Orp-Le-Grand website <a href="https://www.amcorp.be/">https://www.amcorp.be/</a>

A single registration request per team will be submitted .

This form will be completed and sent by e-mail to: 875.vintage.mx.orp@gmail.com

#### **Principle:**

#### **Licenses**:

Only the following licenses will be accepted:

#### Payment:

After receipt of the registration request, verification and validation of all required criteria, a summary e-mail will be sent to the contact address mentioned in the registration form.

The invitation to pay the full entry fees (\*) will be detailed in this e-mail. (Registration fees are detailed in point III)

As soon as the payment has been received on the bank account of the AMC Orp, an e-mail confirming your registration will be sent to the contact address mentioned in the registration form.

A copy of this confirmation will be requested when you come to the 'Welcome' during the race.